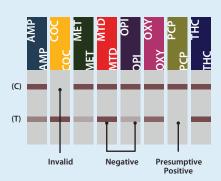

#### **Test interpretation**

A **NEGATIVE result** is indicated by two colored bands appearing on the membrane. One band appears in the control region (C) and another band appears in the test region (T). The intensity of the test lines may vary. Any line appearing in the test region, regardless of intensity, color or size, indicates a negative result for that drug.

A **PRESUMPTIVE POSITIVE result** is indicated when a colored band appears in the control region (C) and no apparent colored band appears in the test region (T).

**Negative results** can be read as soon as the test and control lines appear on any test strip (often within 2 minutes).

**Presumptive positive results** are to be read at **10 minutes.** Interpret test as negative, presumptive positive or invalid. **Do not read test results after 20 minutes.** 