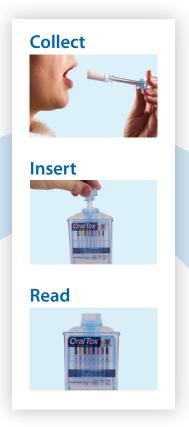

# Instant oral fluid drug testing



## The only FDA-cleared 8-panel instant oral fluid drug test.

- Quick results in minutes
- Observed collection reduces adulteration
- Easy to administer
- Volume indicator to ensure complete specimen collection
- Allows for CDC-recommended 6 feet of separation
- Digital app available for results interpretation





Rapid results
Anytime, anywhere

3 simple steps

#### **Digital app results**

Designed to be used with OralTox®, the OT-Scan app provides fast, accurate and secure results reporting by eliminating manual interpretation and effort.

Available for the detection of relevant drugs of abuse: AMP, COC, MET, MTD, OPI, OXY, PCP, THC and more.



#### **Test interpretation**



A **NEGATIVE result** is indicated by two colored bands appearing on the membrane. One band appears in the control region (C) and another band appears in the test region (T). The intensity of the test lines may vary. Any line appearing in the test region, regardless of intensity, color or size, indicates a negative result for that drug.

A **PRESUMPTIVE POSITIVE result** is indicated when a colored band appears in the con