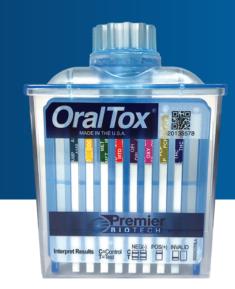

# Instant oral fluid drug testing

## The only FDA-cleared 8-panel instant oral fluid drug test.

- Quick results in minutes
- Observed collection reduces adulteration
- Easy to administer
- Volume indicator to ensure complete specimen collection
- Allows for CDC-recommended 6 feet of separation
- Digital app available for results interpretation