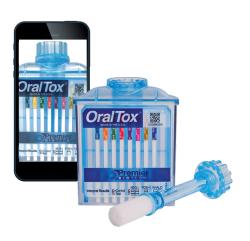

#### **Digital app results**

Designed to be used with OralTox®, the OT-Scan app provides fast, accurate and secure results reporting by eliminating manual interpretation and effort.

Available for the detection of relevant drugs of abuse: AMP, COC, MET, MTD, OPI, OXY, PCP, THC and more.