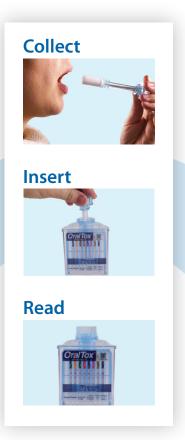

# Instant oral fluid drug test



## **Collect anytime, anywhere**



- The only FDA-cleared 8-panel instant oral fluid drug test
- Observed collection reduces adulteration
- Volume indicator to ensure complete specimen collection
- Results in minutes
- Minimal contact reduces extra sanitization steps
- Digital app available for results interpretation



Rapid results
Oral fluid convenience

3 easy steps

#### **Digital app results**

Designed to be used with OralTox®, the OT-Scan app provides fast, accurate and secure results reporting by eliminating manual interpretation and effort.

Available for the detection of relevant drugs of abuse: AMP, COC, MET, MTD, OPI, OXY, PCP, THC and more.



#### **Test interpretation**



A **NEGATIVE result** is indicated by two colored bands appearing on the membrane. One band appears in the control region (C) and another band appears in the test region (T). The intensity of the test lines may vary. Any line appearing in the test region, regardless of intensity, color or size, indicates a negative result for that drug.

A **PRESUMPTIVE POSITIVE result** is indicated when a colored band appears in the