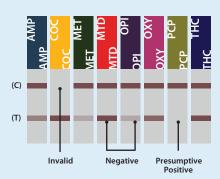

#### **Test interpretation**

A **NEGATIVE result** is indicated by two colored bands appearing on the membrane. One band appears in the control region (C) and another band appears in the test region (T). The intensity of the test lines may vary. Any line appearing in the test region, regardless of intensity, color or size, indicates a negative result for that drug.

A **PRESUMPTIVE POSITIVE result** is indicated when a colored band appears in the control region (C) and no apparent colored band appears in the test region (T).

**Negative results** can be read as soon as the test and control lines appear on any test strip (often within 2 minutes).

**Presumptive positive results** are to be read at **10 minutes.** Interpret test as negative, presumptive positive or invalid. **Do not read test results after 20 minutes.** 