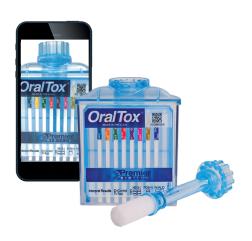

#### **Digital app results**

Designed to be used with OralTox®, the OT-Scan app provides fast, accurate and secure results reporting by eliminating manual interpretation and effort.

Available for the detection of relevant drugs of abuse: AMP, COC, MET, MTD, OPI, OXY, PCP, THC and more.